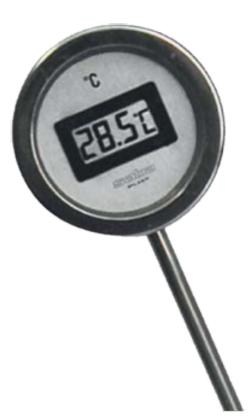

# Saba DIGITAL THERMOMETER

# (MOD. TLCD)

Electronic thermometer

These instruments have been designed for temperature measurement. The sectors of greatest use are the food and dairy industry (wine / milk / oil / juice storage tanks, industrial beer / milk plants, cheese production tanks), pharmaceuticals and chemicals. The battery is powered with a guaranteed duration for long periods.

## **TECHNICAL FEATURES:**

Measurement range: -40 + 70 ° C; 0 + 100 ° C. Resolution: 0.1 ° C. Accuracy: ± 0.4 ° C. Case diameter: 80 mm. Bulb diameter: 9 mm. Material: AISI 304 stainless steel case; AISI 316 stainless steel bulb Bulb length: variable according to request Power supply: 2 AG 13 batteries for long life Sampling times: every 2 seconds Display: LCD Dial: customizable front mask Mounting: radial / rear / swivel Process connection: smooth or with sliding fitting or complete with removable 1/2 "GAS or sanitary DIN 11851, CLAMP, SMS, IDF.