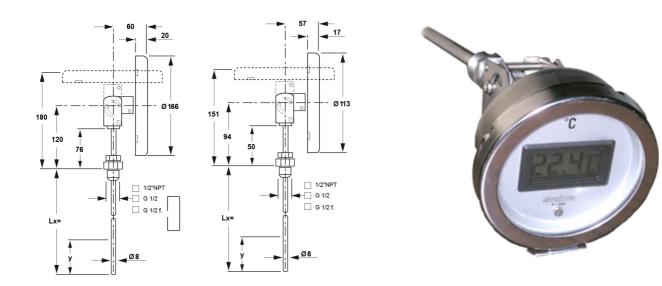

## **TECHNICAL FEATURES:**

Measurement range: -40 + 70 ° C; 0 + 100 ° C. Resolution: 0.1 ° C. Accuracy: ± 0.4 ° C. Case diameter: 80 mm. Bulb diameter: 9 mm. Material: AISI 304 stainless steel case; AISI 316 stainless steel bulb Bulb length: variable according to request Power supply: 2 AG 13 batteries for long life Sampling times: every 2 seconds Display: LCD Dial: customizable front mask Mounting: radial / rear / swivel Process connection: smooth or with sliding fitting or complete with removable 1/2 "GAS or sanitary DIN 11851, CLAMP, SMS, IDF.

ASSEMBLY (With connection to the smooth process):

Saba s.a.s. di Sardi Paolo & C. P.IVA 12674940155 Via Piersanti Mattarella, 35 - 20093 Cologno Monzese (Milano) - Italia

**SWIVEL** 