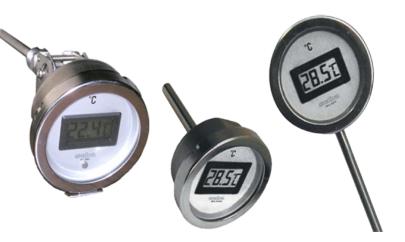

# Saba DIGITAL THERMOMETER

# (MOD. TLCD)

Electronic thermometer

These instruments have been designed for temperature measurement. The sectors of greatest use are the food and dairy industry (wine / milk / oil / juice storage tanks, industrial beer / milk plants, cheese production tanks), pharmaceuticals and chemicals. The battery is powered with a guaranteed duration for long periods.

## **TECHNICAL FEATURES:**

Measurement range: -40 + 70 ° C; 0 + 100 ° C. Resolution: 0.1 ° C. Accuracy: ± 0.4 ° C. Case diameter: 80 mm. Bulb diameter: 9 mm. Material: AISI 304 stainless steel case; AISI 316 stainless steel bulb Bulb length: variable according to request Power supply: 2 AG 13 batteries for long life Sampling times: every 2 seconds Display: LCD Dial: customizable front mask Mounting: radial / rear / swivel Process connection: smooth or with sliding fitting or complete with removable 1/2 "GAS or sanitary DIN 11851, CLAMP, SMS, IDF.