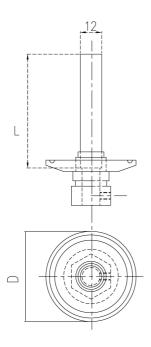

ASSEMBLY (With connection to the smooth process):

Saba s.a.s. di Sardi Paolo & C. P.IVA 12674940155 Via Piersanti Mattarella, 35 - 20093 Cologno Monzese (Milano) - Italia

**SWIVEL** 

## **TECHNICAL FEATURES:**

Measurement range: -40 + 70 ° C; 0 + 100 ° C. Resolution: 0.1 ° C. Accuracy: ± 0.4 ° C. Case diameter: 80 mm. Bulb diameter: 9 mm. Material: AISI 304 stainless steel case; AISI 316 stainless steel bulb Bulb length: variable according to request Power supply: 2 AG 13 batteries for long life Sampling times: every 2 seconds Display: LCD Dial: customizable front mask Mounting: radial / rear / swivel Process connection: smooth or with sliding fitting or complete with removable 1/2 "GAS or sanitary DIN 11851, CLAMP, SMS, IDF.