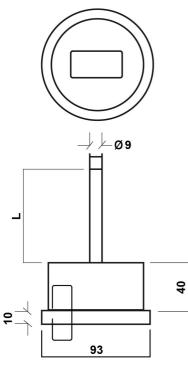

## **TECHNICAL FEATURES:**

Measurement range: -40 + 70 ° C; 0 + 100 ° C. Resolution: 0.1 ° C. Accuracy: ± 0.4 ° C. Case diameter: 80 mm. Bulb diameter: 9 mm. Material: AISI 304 stainless steel case; AISI 316 stainless steel bulb Bulb length: variable according to request Power supply: 2 AG 13 batteries for long life Sampling times: every 2 seconds Display: LCD Dial: customizable front mask Mounting: radial / rear / swivel Process connection: smooth or with sliding fitting or complete with removable 1/2 "GAS or sanitary DIN 11851, CLAMP, SMS, IDF.

ASSEMBLY (With connection to the smooth process):

Saba s.a.s. di Sardi Paolo & C. P.IVA 12674940155 Via Piersanti Mattarella, 35 - 20093 Cologno Monzese (Milano) - Italia

**SWIVEL** 