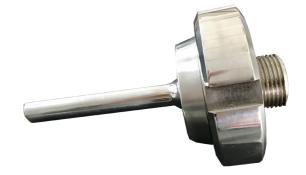

# (MOD. TLCD)

Electronic thermometer

These instruments have been designed for temperature measurement. The sectors of greatest use are the food and dairy industry (wine / milk / oil / juice storage tanks, industrial beer / milk plants, cheese production tanks), pharmaceuticals and chemicals. The battery is powered with a guaranteed duration for long periods.

## **TECHNICAL FEATURES:**

Measurement range: -40 + 70 ° C; 0 + 100 ° C. Resolution: 0.1 ° C. Accuracy: ± 0.4 ° C. Case diameter: 80 mm. Bulb diameter: 9 mm. Material: AISI 304 stainless steel case; AISI 316 stainless steel bulb Bulb length: variable according to request Power supply: 2 AG 13 batteries for long life Sampling times: every 2 seconds Display: LCD Dial: customizable front mask Mounting: radial / rear / swivel Process connection: smooth or with sliding fitting or complete with removable 1/2 "GAS or sanitary DIN 11851, CLAMP, SMS, IDF.