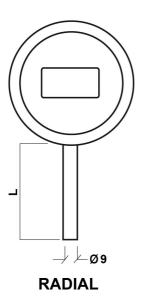

## **TECHNICAL FEATURES:**

Measurement range: -40 + 70 ° C; 0 + 100 ° C. Resolution: 0.1 ° C. Accuracy: ± 0.4 ° C. Case diameter: 80 mm. Bulb diameter: 9 mm. Material: AISI 304 stainless steel case; AISI 316 stainless steel bulb Bulb length: variable according to request Power supply: 2 AG 13 batteries for long life Sampling times: every 2 seconds Display: LCD Dial: customizable front mask Mounting: radial / rear / swivel Process connection: smooth or with sliding fitting or complete with removable 1/2 "GAS or sanitary DIN 11851, CLAMP, SMS, IDF.

ASSEMBLY (With connection to the smooth process):

Saba s.a.s. di Sardi Paolo & C. P.IVA 12674940155 Via Piersanti Mattarella, 35 - 20093 Cologno Monzese (Milano) - Italia

**SWIVEL** 