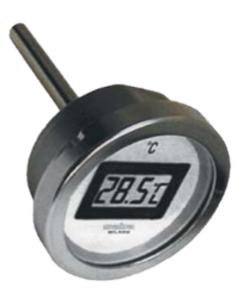

# Saba DIGITAL THERMOMETER

# (MOD. TLCD)

Electronic thermometer

These instruments have been designed for temperature measurement. The sectors of greatest use are the food and dairy industry (wine / milk / oil / juice storage tanks, industrial beer / milk plants, cheese production tanks), pharmaceuticals and chemicals. The battery is powered with a guaranteed duration for long periods.

## **TECHNICAL FEATURES:**

Measurement range: -40 + 70 ° C; 0 + 100 ° C. Resolution: 0.1 ° C. Accuracy: ± 0.4 ° C. Case diameter: 80 mm. Bulb diameter: 9 mm. Material: AISI 304 stainless steel case; AISI 316 stainless steel bulb Bulb length: variable according to request Power supply: 2 AG 13 batteries for long life Sampling times: every 2 seconds Display: LCD Dial: customizable front mask Mounting: radial / rear / swivel Process connection: smooth or with sliding fitting or complete with removable 1/2 "GAS or sanitary DIN 11851, CLAMP, SMS, IDF.