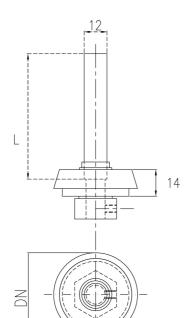

#### **CONNECTIONS TO THE PROCESS:**

It is possible to use a digital thermometer without thermowell exclusively where the operating pressure is low, the viscosity and the sliding speed are low.

However, in order to replace the instrument during operation and to guarantee a long life span and to ensure better protection of the thermometer, the system and the environment, it is advisable to use a thermowell between the models available in the SABA range.

Saba s.a.s. di Sardi Paolo & C. P.IVA 12674940155 Via Piersanti Mattarella, 35 - 20093 Cologno Monzese (Milano) - Italia

THERMOWELL DIN 11851 DN: 15 – 25 – 40 – 50

THERMOWELL CLAMP D: 1 1/2" – 2" – 2 1/2"