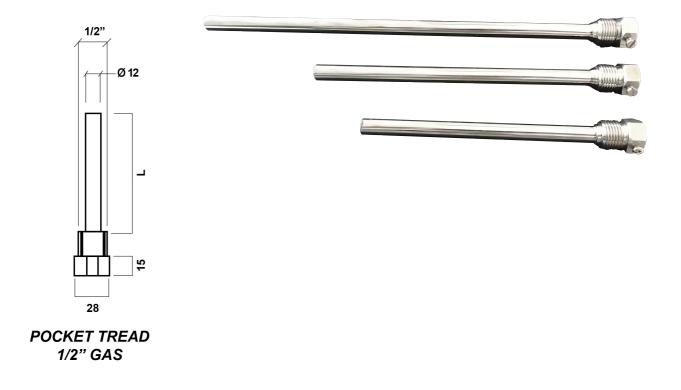

#### **CONNECTIONS TO THE PROCESS:**

It is possible to use a digital thermometer without thermowell exclusively where the operating pressure is low, the viscosity and the sliding speed are low.

However, in order to replace the instrument during operation and to guarantee a long life span and to ensure better protection of the thermometer, the system and the environment, it is advisable to use a thermowell between the models available in the SABA range.

Saba s.a.s. di Sardi Paolo & C. P.IVA 12674940155 Via Piersanti Mattarella, 35 - 20093 Cologno Monzese (Milano) - Italia

THERMOWELL DIN 11851 DN: 15 – 25 – 40 – 50

THERMOWELL CLAMP D: 1 1/2" – 2" – 2 1/2"