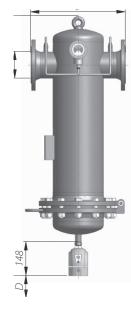

## FILTER HOUSING WITH FLANGES

SG filter housing series with bottom opening for easy maintenance and exchange of filter elements. For higher filtration efficiency with Ultrafilter "High Performance" filter elements.

The SG filter housing offer minimal pressure loss due to improved flow technology and we guarantee the filter a long life thanks to the resin coating and the automatically controlled, level sensing float drain.

The SG filter housing comes with flange connections from DN50 to DN300.

Max. operating pressure: 16 bar.

#### **Features & Benefits**

Flange DN / ANSI Connection Low differential pressure (>50mbar) Element compatibility:

SB, PE, FF, MF, SMF, AK & AKK

## **ACCESORIES FOR SG FILTER**

Manometer

**Zero Loss Drain** 

**Level Controlled Drain** 

**Timer Drain** 

| Marionictor      |             |       | 2010 2000  | Diami     |       |                 |     |      |  |  |
|------------------|-------------|-------|------------|-----------|-------|-----------------|-----|------|--|--|
| Model            | Flow (m³/h) |       | Connection | Filter El | ement | Dimensions (mm) |     |      |  |  |
|                  | Nom.        | Max.  | in/out     | Size Qty  |       | а               | b   | С    |  |  |
| SG 0108          | 1080        | 1440  | DN 50      | 15/30     | 1     | 880             | 280 | 420  |  |  |
| SG 0144          | 1440        | 1920  | DN 65      | 20/30     | 1     | 880             | 280 | 545  |  |  |
| SG 0192          | 1920        | 2880  | DN 80      | 30/30     | 1     | 1210            | 320 | 800  |  |  |
| SG 0288          | 2880        | 4320  | DN 80      | 30/50     | 1     | 1245            | 360 | 800  |  |  |
| SG 0432          | 4320        | 5760  | DN 100     | 20/30     | 3     | 975             | 410 | 545  |  |  |
| SG 0576          | 5760        | 7680  | DN 100     | 30/30     | 3     | 1245            | 410 | 800  |  |  |
| SG 0768          | 7680        | 11520 | DN 150     | 30/30     | 4     | 1370            | 480 | 800  |  |  |
| SG 1152          | 11520       | 15360 | DN 150     | 30/30     | 6     | 1385            | 540 | 800  |  |  |
| SG 1536          | 15360       | 19200 | DN 200     | 30/30     | 8     | 1485            | 660 | 800  |  |  |
| SG 1920          | 19200       | 23040 | DN 200     | 30/30     | 10    | 1485            | 600 | 800  |  |  |
| SG 2304          | 23040       | 30720 | DN 250     | 30/30     | 12    | 1485            | 800 | 800  |  |  |
| SG 3072          | 30720       | 38400 | DN 250     | 30/30     | 16    | 1485            | 800 | 800  |  |  |
| SG 3840          | 38400       | 51072 | DN 300     | 30/30     | 20    | 1485            | 930 | 1022 |  |  |
| Correction facto | r·          |       |            |           |       |                 |     |      |  |  |