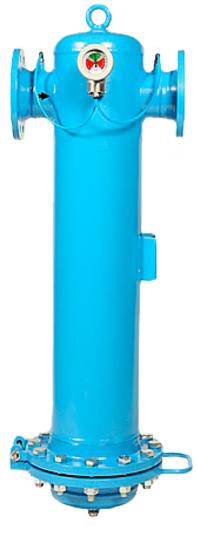

# **ULTRAFILTER SG FILTER HOUSING**

## FILTER HOUSING WITH FLANGES

SG filter housing series with bottom opening for easy maintenance and exchange of filter elements. For higher filtration efficiency with Ultrafilter "High Performance" filter elements.

The SG filter housing offer minimal pressure loss due to improved flow technology and we guarantee the filter a long life thanks to the resin coating and the automatically controlled, level sensing float drain.

The SG filter housing comes with flange connections from DN50 to DN300.

Max. operating pressure: 16 bar.