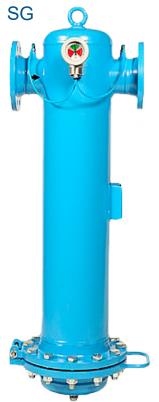

# **ULTRAFILTER SG FILTER HOUSING**

## FILTER HOUSING WITH FLANGES

SG filter housing series with bottom opening for easy maintenance and exchange of filter elements. For higher filtration efficiency with Ultrafilter "High Performance" filter elements.

The SG filter housing offer minimal pressure loss due to improved flow technology and we guarantee the filter a long life thanks to the resin coating and the automatically controlled, level sensing float drain.

The SG filter housing comes with flange connections from DN50 to DN300.

Max. operating pressure: 16 bar.