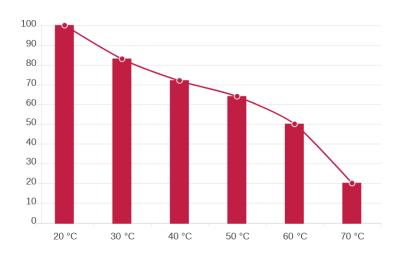

## PRESSION/TEMPERATURE

Operating temperature: from -40°C to 60°C

Safety factor on working pressure: 3:1

Here on the side: Graph of pressure drop expressed as a % in relation to temperature